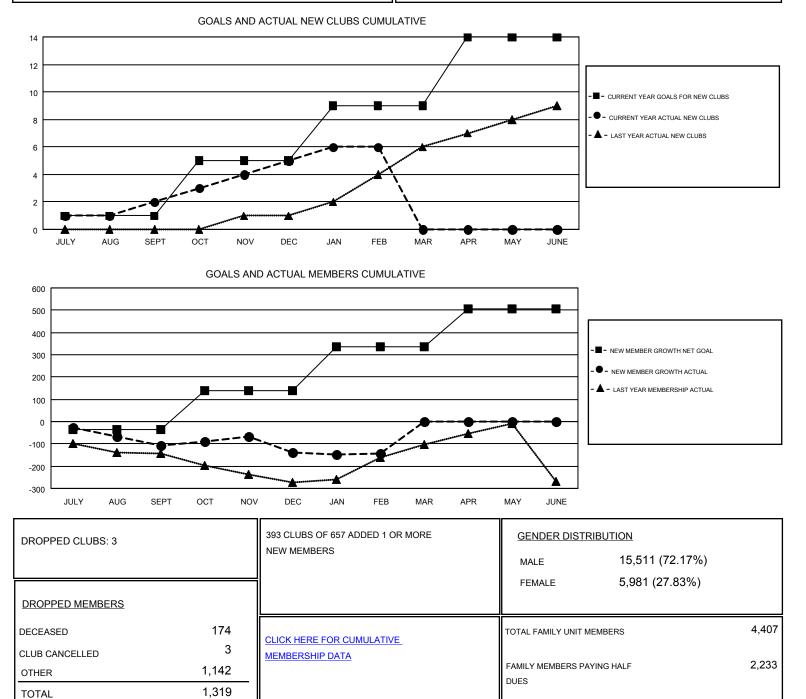

## GMT: DENNIS STEVENSON, JUDY HANKOM

| Clubs                 |               |           |               | Members               |                                                                |                                                              |                                                    |
|-----------------------|---------------|-----------|---------------|-----------------------|----------------------------------------------------------------|--------------------------------------------------------------|----------------------------------------------------|
| RESULTS FOR 2016-2017 |               |           |               | RESULTS FOR 2016-2017 |                                                                |                                                              |                                                    |
| QUARTER               | NEW CLUB GOAL | NEW CLUBS | DROPPED CLUBS | QUARTER               | NEW MEMBER GROWTH<br>NET GOAL (not reinstated<br>or transfers) | NEW MEMBER<br>GROWTH ACTUAL (not<br>reinstated or transfers) | DROPPED<br>MEMBERS ACTUAL<br>(including transfers) |
| JULY/AUG/SEPT         | 1             | 2         | 1             | JULY/AUG/SEPT         | -36                                                            | 400                                                          | 509                                                |
| OCT/NOV/DEC           | 4             | 3         | 2             | OCT/NOV/DEC           | 176                                                            | 479                                                          | 508                                                |
| JAN/FEB/MAR           | 4             | 1         | 0             | JAN/FEB/MAR           | 195                                                            | 298                                                          | 302                                                |
| APR/MAY/JUNE          | 5             | 0         | 0             | APR/MAY/JUNE          | 173                                                            | 0                                                            | 0                                                  |